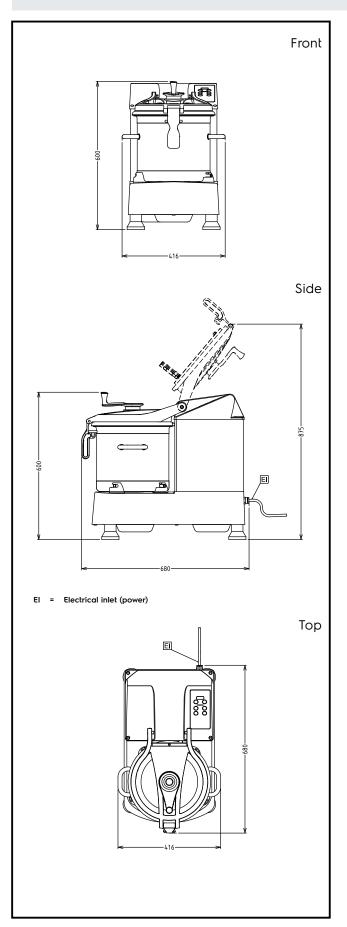

### Electric

Supply voltage:

**600086 (K180S2)** 380-415 V/3 ph/50 Hz

Electrical power max.: 3.6 kW
Total Watts: 3.6 kW

Capacity:

Performance (up to): 8 kg/Cycle Capacity: 17.5 litres

**Key Information:** 

External dimensions, Width: 416 mm
External dimensions, Depth: 680 mm
External dimensions, Height: 603 mm
Shipping weight: 80 kg