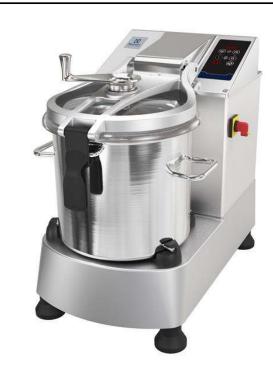

### **Main Features**

- Productivity suitable for 100-300 meals per service, up to 8 kg per cycle.
- Food processor allows fast liquidizing, mixing, mincing, chopping and pastry-making.
- Delivered with:-17.5 liter stainless steel bowl with max liquid level indication to avoid spillage-micro toothed perforated blade-scraper
- Angled perforated knives and conical base of the bowl ensure consistent mixing.
- Lid with central opening to add ingredients in midcycle.
- Base fixed cover for a better handling.
- Cover metal frame to ensure seal water tightness to avoid leakage.
- All parts in contact with food are removable without tools and completely dismountable.
- Pulse function to coarse chopping.

#### Construction

- 304 AISI stainless steel bowl with leak resistant spout and handles, easy to manage.
- Scraper with SS handle, easy to dismount.
- 2 speeds: 1500 and 3000 rpm.
- Power: 3600 watts.
- IP65 touch button control panel.
- Cover handle with double safety locking system.
- Transparent BPA free cover incorporates a magnetic safety system which stops the machine if lid is not properly closed.
- A safety device requires to press the start button to restart the machine after a power cut.
- Asynchronous silent industrial motor for heavy duty and longer life.